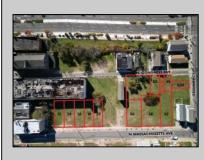

## COMMENTS

DEVELOPER/INVESTER ALERT! This single lot is located at 36 N. Massachusetts and is 25' x 82.5'. There are several lots available on this block all zoned RM-1, a multifamily district established primarily to foster family-oriented options. This is a prime area to build in this a fresh concept in this hot market with the boardwalk, Ocean Casino and beach right down the street and Gardner's Basin/inlet nearby. Single lots for sale or any combination of multiple lots from Grammercy between N. Congress and N. Massachusetts. Call us for prior plans, we'll layout the possibilities for you. Don't miss this unique development opportunity!