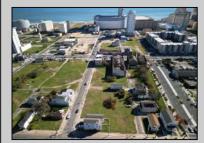

## COMMENTS

DEVELOPER/INVESTER ALERT! This single lot is located at 36 N. Massachusetts and is 25' x 82.5'. There are several lots available on this block all zoned RM-1, a multifamily district established primarily to foster family-oriented options. This is a prime area to build in this a fresh concept in this hot market with the boardwalk, Ocean Casino and beach right down the street and Gardner's Basin/inlet nearby. Single lots for sale or any combination of multiple lots from Grammercy between N. Congress and N. Massachusetts. Call us for prior plans, we'll layout the possibilities for you. Don't miss this unique development opportunity!