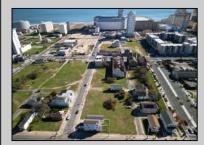

## COMMENTS

DEVELOPER/INVESTER ALERT! This single lot is located at 36 N. Massachusetts and is 25' x 82.5'. There are several lots available on this block all zoned RM-1, a multifamily district established primarily to foster family-oriented options. This is a prime area to build in this a fresh concept in this hot market with the boardwalk, Ocean Casino and beach right down the street and Gardner's Basin/inlet nearby. Single lots for sale or any combination of multiple lots from Grammercy between N. Congress and N. Massachusetts. Call us for prior plans, we'll layout the possibilities for you. Don't miss this unique development opportunity!