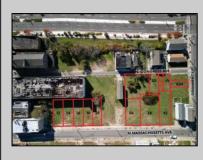

## COMMENTS

DEVELOPER/INVESTER ALERT! This single lot is located at 36 N. Massachusetts and is 25' x 82.5'. There are several lots available on this block all zoned RM-1, a multifamily district established primarily to foster family-oriented options. This is a prime area to build in this a fresh concept in this hot market with the boardwalk, Ocean Casino and beach right down the street and Gardner's Basin/inlet nearby. Single lots for sale or any combination of multiple lots from Grammercy between N. Congress and N. Massachusetts. Call us for prior plans, we'll layout the possibilities for you. Don't miss this unique development opportunity!