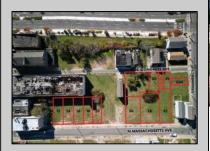

## **COMMENTS**

DEVELOPER/INVESTER ALERT! This single lot is located at 36 N. Massachusetts and is 25' x 82.5'. There are several lots available on this block all zoned RM-1, a multifamily district established primarily to foster family-oriented options. This is a prime area to build in this a fresh concept in this hot market with the boardwalk, Ocean Casino and beach right down the street and Gardner's Basin/inlet nearby. Single lots for sale or any combination of multiple lots from Grammercy between N. Congress and N. Massachusetts. Call us for prior plans, we'll layout the possibilities for you. Don't miss this unique development opportunity!