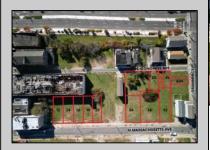

## **COMMENTS**

DEVELOPER/INVESTER ALERT! This single lot is located at 38 N. Massachusetts and is 52.5' x 95\'. There are several lots available on this block all zoned RM-1, a multifamily district established primarily to foster family-oriented options. This is a prime area to build in this a fresh concept in this hot market with the boardwalk, Ocean Casino and beach right down the street and Gardner's Basin/inlet nearby. Single lots for sale or any combination of multiple lots from Grammercy between N. Congress and N. Massachusetts. Call us for prior plans, we'll layout the possibilities for you. Don't miss this unique development opportunity!