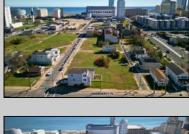

## **COMMENTS**

DEVELOPER/INVESTER ALERT! This single lot is located at 38 N. Massachusetts and is 52.5' x 95\'. There are several lots available on this block all zoned RM-1, a multifamily district established primarily to foster family-oriented options. This is a prime area to build in this a fresh concept in this hot market with the boardwalk, Ocean Casino and beach right down the street and Gardner's Basin/inlet nearby. Single lots for sale or any combination of multiple lots from Grammercy between N. Congress and N. Massachusetts. Call us for prior plans, we'll layout the possibilities for you. Don't miss this unique development opportunity!