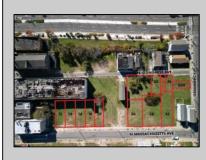

## COMMENTS

DEVELOPER/INVESTER ALERT! This single lot is located at 38 N. Massachusetts and is 52.5' x 95\'. There are several lots available on this block all zoned RM-1, a multifamily district established primarily to foster family-oriented options. This is a prime area to build in this a fresh concept in this hot market with the boardwalk, Ocean Casino and beach right down the street and Gardner's Basin/inlet nearby. Single lots for sale or any combination of multiple lots from Grammercy between N. Congress and N. Massachusetts. Call us for prior plans, we'll layout the possibilities for you. Don't miss this unique development opportunity!