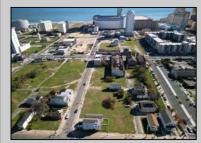

## COMMENTS

DEVELOPER/INVESTER ALERT! This single lot is located at 38 N. Massachusetts and is 52.5' x 95\'. There are several lots available on this block all zoned RM-1, a multifamily district established primarily to foster family-oriented options. This is a prime area to build in this a fresh concept in this hot market with the boardwalk, Ocean Casino and beach right down the street and Gardner's Basin/inlet nearby. Single lots for sale or any combination of multiple lots from Grammercy between N. Congress and N. Massachusetts. Call us for prior plans, we'll layout the possibilities for you. Don't miss this unique development opportunity!