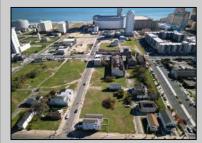

## COMMENTS

DEVELOPER/INVESTER ALERT! This single lot is located at 38 N. Massachusetts and is 52.5' x 95\'. There are several lots available on this block all zoned RM-1, a multifamily district established primarily to foster family-oriented options. This is a prime area to build in this a fresh concept in this hot market with the boardwalk, Ocean Casino and beach right down the street and Gardner's Basin/inlet nearby. Single lots for sale or any combination of multiple lots from Grammercy between N. Congress and N. Massachusetts. Call us for prior plans, we'll layout the possibilities for you. Don't miss this unique development opportunity!