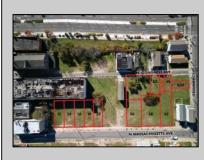

## COMMENTS

DEVELOPER/INVESTER ALERT! This single lot is located at 38 N. Massachusetts and is 52.5' x 95\'. There are several lots available on this block all zoned RM-1, a multifamily district established primarily to foster family-oriented options. This is a prime area to build in this a fresh concept in this hot market with the boardwalk, Ocean Casino and beach right down the street and Gardner's Basin/inlet nearby. Single lots for sale or any combination of multiple lots from Grammercy between N. Congress and N. Massachusetts. Call us for prior plans, we'll layout the possibilities for you. Don't miss this unique development opportunity!