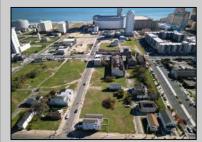

## COMMENTS

DEVELOPER/INVESTER ALERT! This single lot is located at 38 N. Massachusetts and is 52.5' x 95\'. There are several lots available on this block all zoned RM-1, a multifamily district established primarily to foster family-oriented options. This is a prime area to build in this a fresh concept in this hot market with the boardwalk, Ocean Casino and beach right down the street and Gardner's Basin/inlet nearby. Single lots for sale or any combination of multiple lots from Grammercy between N. Congress and N. Massachusetts. Call us for prior plans, we'll layout the possibilities for you. Don't miss this unique development opportunity!