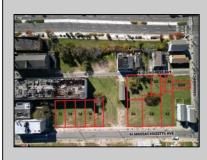

## COMMENTS

DEVELOPER/INVESTER ALERT! This single lot is located at 38 N. Massachusetts and is 52.5' x 95\'. There are several lots available on this block all zoned RM-1, a multifamily district established primarily to foster family-oriented options. This is a prime area to build in this a fresh concept in this hot market with the boardwalk, Ocean Casino and beach right down the street and Gardner's Basin/inlet nearby. Single lots for sale or any combination of multiple lots from Grammercy between N. Congress and N. Massachusetts. Call us for prior plans, we'll layout the possibilities for you. Don't miss this unique development opportunity!