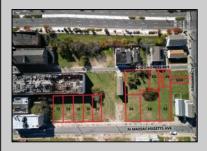

## **COMMENTS**

DEVELOPER/INVESTER ALERT! This single lot is located at 38 N. Massachusetts and is 52.5' x 95\'. There are several lots available on this block all zoned RM-1, a multifamily district established primarily to foster family-oriented options. This is a prime area to build in this a fresh concept in this hot market with the boardwalk, Ocean Casino and beach right down the street and Gardner's Basin/inlet nearby. Single lots for sale or any combination of multiple lots from Grammercy between N. Congress and N. Massachusetts. Call us for prior plans, we'll layout the possibilities for you. Don't miss this unique development opportunity!