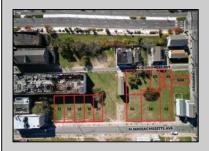

## **COMMENTS**

DEVELOPER/INVESTER ALERT! This single lot is located at 38 N. Massachusetts and is 52.5' x 95\'. There are several lots available on this block all zoned RM-1, a multifamily district established primarily to foster family-oriented options. This is a prime area to build in this a fresh concept in this hot market with the boardwalk, Ocean Casino and beach right down the street and Gardner's Basin/inlet nearby. Single lots for sale or any combination of multiple lots from Grammercy between N. Congress and N. Massachusetts. Call us for prior plans, we'll layout the possibilities for you. Don't miss this unique development opportunity!