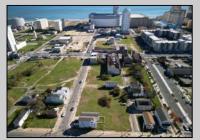

## **COMMENTS**

DEVELOPER/INVESTER ALERT! This single lot is located at 38 N. Massachusetts and is 52.5' x 95\'. There are several lots available on this block all zoned RM-1, a multifamily district established primarily to foster family-oriented options. This is a prime area to build in this a fresh concept in this hot market with the boardwalk, Ocean Casino and beach right down the street and Gardner's Basin/inlet nearby. Single lots for sale or any combination of multiple lots from Grammercy between N. Congress and N. Massachusetts. Call us for prior plans, we'll layout the possibilities for you. Don't miss this unique development opportunity!