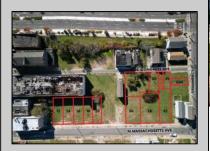

## **COMMENTS**

DEVELOPER/INVESTER ALERT! This single lot is located at 38 N. Massachusetts and is 52.5' x 95\'. There are several lots available on this block all zoned RM-1, a multifamily district established primarily to foster family-oriented options. This is a prime area to build in this a fresh concept in this hot market with the boardwalk, Ocean Casino and beach right down the street and Gardner's Basin/inlet nearby. Single lots for sale or any combination of multiple lots from Grammercy between N. Congress and N. Massachusetts. Call us for prior plans, we'll layout the possibilities for you. Don't miss this unique development opportunity!