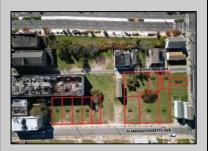

## **COMMENTS**

DEVELOPER/INVESTER ALERT! This single lot is located at 38 N. Massachusetts and is 52.5' x 95\'. There are several lots available on this block all zoned RM-1, a multifamily district established primarily to foster family-oriented options. This is a prime area to build in this a fresh concept in this hot market with the boardwalk, Ocean Casino and beach right down the street and Gardner's Basin/inlet nearby. Single lots for sale or any combination of multiple lots from Grammercy between N. Congress and N. Massachusetts. Call us for prior plans, we'll layout the possibilities for you. Don't miss this unique development opportunity!