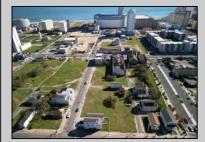

## COMMENTS

DEVELOPER/INVESTER ALERT! This single lot is located at 42 N. Massachusetts and is 35' x 100. There are several lots available on this block all zoned RM-1, a multifamily district established primarily to foster family-oriented options. This is a prime area to build in this a fresh concept in this hot market with the boardwalk, Ocean Casino and beach right down the street and Gardner's Basin/inlet nearby. Single lots for sale or any combination of multiple lots from Grammercy between N. Congress and N. Massachusetts. Call us for prior plans, we'll layout the possibilities for you. Don't miss this unique development opportunity!