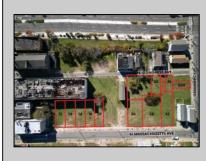

## COMMENTS

DEVELOPER/INVESTER ALERT! This single lot is located at 42 N. Massachusetts and is 35' x 100. There are several lots available on this block all zoned RM-1, a multifamily district established primarily to foster family-oriented options. This is a prime area to build in this a fresh concept in this hot market with the boardwalk, Ocean Casino and beach right down the street and Gardner's Basin/inlet nearby. Single lots for sale or any combination of multiple lots from Grammercy between N. Congress and N. Massachusetts. Call us for prior plans, we'll layout the possibilities for you. Don't miss this unique development opportunity!