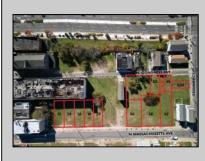

## COMMENTS

DEVELOPER/INVESTER ALERT! This single lot is located at 42 N. Massachusetts and is 35' x 100. There are several lots available on this block all zoned RM-1, a multifamily district established primarily to foster family-oriented options. This is a prime area to build in this a fresh concept in this hot market with the boardwalk, Ocean Casino and beach right down the street and Gardner's Basin/inlet nearby. Single lots for sale or any combination of multiple lots from Grammercy between N. Congress and N. Massachusetts. Call us for prior plans, we'll layout the possibilities for you. Don't miss this unique development opportunity! **PROPERTY DETAILS** 