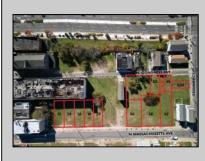

## COMMENTS

DEVELOPER/INVESTER ALERT! This single lot is located at 42 N. Massachusetts and is 35' x 100. There are several lots available on this block all zoned RM-1, a multifamily district established primarily to foster family-oriented options. This is a prime area to build in this a fresh concept in this hot market with the boardwalk, Ocean Casino and beach right down the street and Gardner's Basin/inlet nearby. Single lots for sale or any combination of multiple lots from Grammercy between N. Congress and N. Massachusetts. Call us for prior plans, we'll layout the possibilities for you. Don't miss this unique development opportunity!