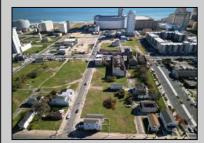

## COMMENTS

DEVELOPER/INVESTER ALERT! This single lot is located at 42 N. Massachusetts and is 35' x 100. There are several lots available on this block all zoned RM-1, a multifamily district established primarily to foster family-oriented options. This is a prime area to build in this a fresh concept in this hot market with the boardwalk, Ocean Casino and beach right down the street and Gardner's Basin/inlet nearby. Single lots for sale or any combination of multiple lots from Grammercy between N. Congress and N. Massachusetts. Call us for prior plans, we'll layout the possibilities for you. Don't miss this unique development opportunity!