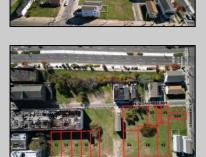

## **COMMENTS**

DEVELOPER/INVESTER ALERT! This single lot is located at 42 N. Massachusetts and is 35' x 100. There are several lots available on this block all zoned RM-1, a multifamily district established primarily to foster family-oriented options. This is a prime area to build in this a fresh concept in this hot market with the boardwalk, Ocean Casino and beach right down the street and Gardner's Basin/inlet nearby. Single lots for sale or any combination of multiple lots from Grammercy between N. Congress and N. Massachusetts. Call us for prior plans, we'll layout the possibilities for you. Don't miss this unique development opportunity!