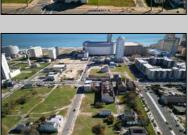

## **COMMENTS**

DEVELOPER/INVESTER ALERT! This single lot is located at 42 N. Massachusetts and is 35' x 100. There are several lots available on this block all zoned RM-1, a multifamily district established primarily to foster family-oriented options. This is a prime area to build in this a fresh concept in this hot market with the boardwalk, Ocean Casino and beach right down the street and Gardner's Basin/inlet nearby. Single lots for sale or any combination of multiple lots from Grammercy between N. Congress and N. Massachusetts. Call us for prior plans, we'll layout the possibilities for you. Don't miss this unique development opportunity!