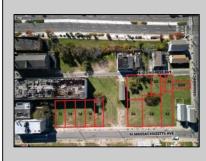

## COMMENTS

DEVELOPER/INVESTER ALERT! This single lot is located at 42 N. Massachusetts and is 35' x 100. There are several lots available on this block all zoned RM-1, a multifamily district established primarily to foster family-oriented options. This is a prime area to build in this a fresh concept in this hot market with the boardwalk, Ocean Casino and beach right down the street and Gardner's Basin/inlet nearby. Single lots for sale or any combination of multiple lots from Grammercy between N. Congress and N. Massachusetts. Call us for prior plans, we'll layout the possibilities for you. Don't miss this unique development opportunity! **PROPERTY DETAILS** 