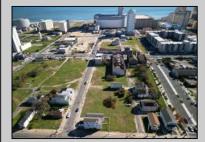

## COMMENTS

DEVELOPER/INVESTER ALERT! This single lot is located at 42 N. Massachusetts and is 35' x 100. There are several lots available on this block all zoned RM-1, a multifamily district established primarily to foster family-oriented options. This is a prime area to build in this a fresh concept in this hot market with the boardwalk, Ocean Casino and beach right down the street and Gardner's Basin/inlet nearby. Single lots for sale or any combination of multiple lots from Grammercy between N. Congress and N. Massachusetts. Call us for prior plans, we'll layout the possibilities for you. Don't miss this unique development opportunity! **PROPERTY DETAILS** 