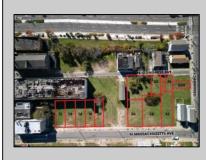

## COMMENTS

DEVELOPER/INVESTER ALERT! This single lot is located at 42 N. Massachusetts and is 35' x 100. There are several lots available on this block all zoned RM-1, a multifamily district established primarily to foster family-oriented options. This is a prime area to build in this a fresh concept in this hot market with the boardwalk, Ocean Casino and beach right down the street and Gardner's Basin/inlet nearby. Single lots for sale or any combination of multiple lots from Grammercy between N. Congress and N. Massachusetts. Call us for prior plans, we'll layout the possibilities for you. Don't miss this unique development opportunity!