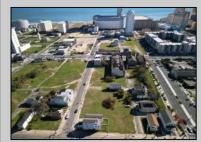

## COMMENTS

DEVELOPER/INVESTER ALERT! This single lot is located at 42 N. Massachusetts and is 35' x 100. There are several lots available on this block all zoned RM-1, a multifamily district established primarily to foster family-oriented options. This is a prime area to build in this a fresh concept in this hot market with the boardwalk, Ocean Casino and beach right down the street and Gardner's Basin/inlet nearby. Single lots for sale or any combination of multiple lots from Grammercy between N. Congress and N. Massachusetts. Call us for prior plans, we'll layout the possibilities for you. Don't miss this unique development opportunity!