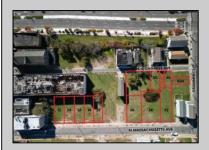

## **COMMENTS**

DEVELOPER/INVESTER ALERT! This single lot is located at 42 N. Massachusetts and is 35' x 100. There are several lots available on this block all zoned RM-1, a multifamily district established primarily to foster family-oriented options. This is a prime area to build in this a fresh concept in this hot market with the boardwalk, Ocean Casino and beach right down the street and Gardner's Basin/inlet nearby. Single lots for sale or any combination of multiple lots from Grammercy between N. Congress and N. Massachusetts. Call us for prior plans, we'll layout the possibilities for you. Don't miss this unique development opportunity!