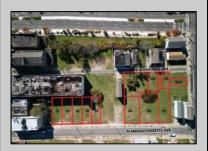

## **COMMENTS**

DEVELOPER/INVESTER ALERT! This single lot is located at 42 N. Massachusetts and is 35' x 100. There are several lots available on this block all zoned RM-1, a multifamily district established primarily to foster family-oriented options. This is a prime area to build in this a fresh concept in this hot market with the boardwalk, Ocean Casino and beach right down the street and Gardner's Basin/inlet nearby. Single lots for sale or any combination of multiple lots from Grammercy between N. Congress and N. Massachusetts. Call us for prior plans, we'll layout the possibilities for you. Don't miss this unique development opportunity!