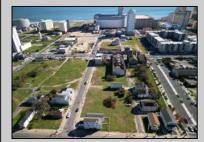

## COMMENTS

DEVELOPER/INVESTER ALERT! This single lot is located at 42 N. Massachusetts and is 35' x 100. There are several lots available on this block all zoned RM-1, a multifamily district established primarily to foster family-oriented options. This is a prime area to build in this a fresh concept in this hot market with the boardwalk, Ocean Casino and beach right down the street and Gardner's Basin/inlet nearby. Single lots for sale or any combination of multiple lots from Grammercy between N. Congress and N. Massachusetts. Call us for prior plans, we'll layout the possibilities for you. Don't miss this unique development opportunity! **PROPERTY DETAILS** 