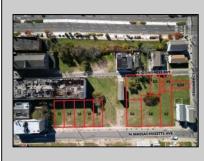

## COMMENTS

DEVELOPER/INVESTER ALERT! This single lot is located at 42 N. Massachusetts and is 35' x 100. There are several lots available on this block all zoned RM-1, a multifamily district established primarily to foster family-oriented options. This is a prime area to build in this a fresh concept in this hot market with the boardwalk, Ocean Casino and beach right down the street and Gardner's Basin/inlet nearby. Single lots for sale or any combination of multiple lots from Grammercy between N. Congress and N. Massachusetts. Call us for prior plans, we'll layout the possibilities for you. Don't miss this unique development opportunity! **PROPERTY DETAILS** 