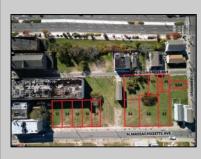

## COMMENTS

DEVELOPER/INVESTOR ALERT! These two adjoining lots are offered together for sale, 41 N. Congress (18x65') and 508 Grammercy Place (24'x87'). There are additional lots available on this block all zoned RM-1, a multifamily district established primarily to foster family-oriented options. This is a prime area to build a fresh concept in this hot market with the boardwalk, Ocean Casino and beach right down the street and Gardner's Basin/inlet nearby. Utilize a combination of parcels from Grammercy between N. Congress and N. Massachusetts. Call us for prior plans, we'll layout the possibilities for you. Don't miss this unique development opportunity!