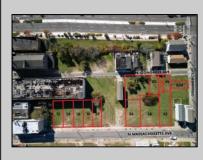

## COMMENTS

DEVELOPER/INVESTOR ALERT! These two adjoining lots are offered together for sale, 41 N. Congress (18x65') and 508 Grammercy Place (24'x87'). There are additional lots available on this block all zoned RM-1, a multifamily district established primarily to foster family-oriented options. This is a prime area to build a fresh concept in this hot market with the boardwalk, Ocean Casino and beach right down the street and Gardner's Basin/inlet nearby. Utilize a combination of parcels from Grammercy between N. Congress and N. Massachusetts. Call us for prior plans, we'll layout the possibilities for you. Don't miss this unique development opportunity!