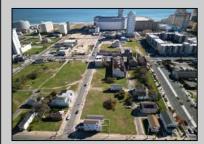

## COMMENTS

DEVELOPER/INVESTOR ALERT! These two adjoining lots are offered together for sale, 41 N. Congress (18x65') and 508 Grammercy Place (24'x87'). There are additional lots available on this block all zoned RM-1, a multifamily district established primarily to foster family-oriented options. This is a prime area to build a fresh concept in this hot market with the boardwalk, Ocean Casino and beach right down the street and Gardner's Basin/inlet nearby. Utilize a combination of parcels from Grammercy between N. Congress and N. Massachusetts. Call us for prior plans, we'll layout the possibilities for you. Don't miss this unique development opportunity!