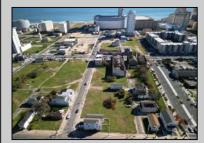

## COMMENTS

DEVELOPER/INVESTOR ALERT! These two adjoining lots are offered together for sale, 41 N. Congress (18x65') and 508 Grammercy Place (24'x87'). There are additional lots available on this block all zoned RM-1, a multifamily district established primarily to foster family-oriented options. This is a prime area to build a fresh concept in this hot market with the boardwalk, Ocean Casino and beach right down the street and Gardner's Basin/inlet nearby. Utilize a combination of parcels from Grammercy between N. Congress and N. Massachusetts. Call us for prior plans, we'll layout the possibilities for you. Don't miss this unique development opportunity!