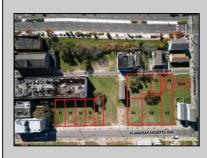

## COMMENTS

DEVELOPER/INVESTOR ALERT! These two adjoining lots are offered together for sale, 41 N. Congress (18x65') and 508 Grammercy Place (24'x87'). There are additional lots available on this block all zoned RM-1, a multifamily district established primarily to foster family-oriented options. This is a prime area to build a fresh concept in this hot market with the boardwalk, Ocean Casino and beach right down the street and Gardner's Basin/inlet nearby. Utilize a combination of parcels from Grammercy between N. Congress and N. Massachusetts. Call us for prior plans, we'll layout the possibilities for you. Don't miss this unique development opportunity!