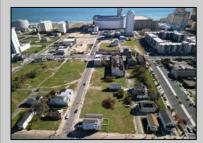

## COMMENTS

DEVELOPER/INVESTOR ALERT! These two adjoining lots are offered together for sale, 41 N. Congress (18x65') and 508 Grammercy Place (24'x87'). There are additional lots available on this block all zoned RM-1, a multifamily district established primarily to foster family-oriented options. This is a prime area to build a fresh concept in this hot market with the boardwalk, Ocean Casino and beach right down the street and Gardner's Basin/inlet nearby. Utilize a combination of parcels from Grammercy between N. Congress and N. Massachusetts. Call us for prior plans, we'll layout the possibilities for you. Don't miss this unique development opportunity!