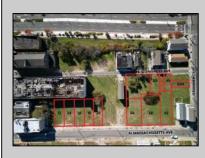

## COMMENTS

DEVELOPER/INVESTOR ALERT! These two adjoining lots are offered together for sale, 41 N. Congress (18x65') and 508 Grammercy Place (24'x87'). There are additional lots available on this block all zoned RM-1, a multifamily district established primarily to foster family-oriented options. This is a prime area to build a fresh concept in this hot market with the boardwalk, Ocean Casino and beach right down the street and Gardner's Basin/inlet nearby. Utilize a combination of parcels from Grammercy between N. Congress and N. Massachusetts. Call us for prior plans, we'll layout the possibilities for you. Don't miss this unique development opportunity!