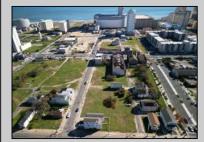

## COMMENTS

DEVELOPER/INVESTOR ALERT! These two adjoining lots are offered together for sale, 41 N. Congress (18x65') and 508 Grammercy Place (24'x87'). There are additional lots available on this block all zoned RM-1, a multifamily district established primarily to foster family-oriented options. This is a prime area to build a fresh concept in this hot market with the boardwalk, Ocean Casino and beach right down the street and Gardner's Basin/inlet nearby. Utilize a combination of parcels from Grammercy between N. Congress and N. Massachusetts. Call us for prior plans, we'll layout the possibilities for you. Don't miss this unique development opportunity!