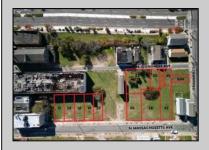

## **COMMENTS**

DEVELOPER/INVESTOR ALERT! These two adjoining lots are offered together for sale, 41 N. Congress (18x65') and 508 Grammercy Place (24'x87'). There are additional lots available on this block all zoned RM-1, a multifamily district established primarily to foster family-oriented options. This is a prime area to build a fresh concept in this hot market with the boardwalk, Ocean Casino and beach right down the street and Gardner's Basin/inlet nearby. Utilize a combination of parcels from Grammercy between N. Congress and N. Massachusetts. Call us for prior plans, we'll layout the possibilities for you. Don't miss this unique development opportunity!