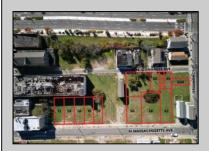

## **COMMENTS**

DEVELOPER/INVESTOR ALERT! These two adjoining lots are offered together for sale, 41 N. Congress (18x65') and 508 Grammercy Place (24'x87'). There are additional lots available on this block all zoned RM-1, a multifamily district established primarily to foster family-oriented options. This is a prime area to build a fresh concept in this hot market with the boardwalk, Ocean Casino and beach right down the street and Gardner's Basin/inlet nearby. Utilize a combination of parcels from Grammercy between N. Congress and N. Massachusetts. Call us for prior plans, we'll layout the possibilities for you. Don't miss this unique development opportunity!