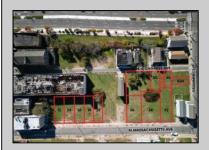

## **COMMENTS**

DEVELOPER/INVESTOR ALERT! These two adjoining lots are offered together for sale, 41 N. Congress (18x65') and 508 Grammercy Place (24'x87'). There are additional lots available on this block all zoned RM-1, a multifamily district established primarily to foster family-oriented options. This is a prime area to build a fresh concept in this hot market with the boardwalk, Ocean Casino and beach right down the street and Gardner's Basin/inlet nearby. Utilize a combination of parcels from Grammercy between N. Congress and N. Massachusetts. Call us for prior plans, we'll layout the possibilities for you. Don't miss this unique development opportunity!