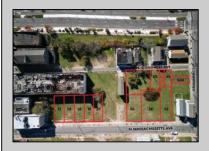

## **COMMENTS**

DEVELOPER/INVESTOR ALERT! These two adjoining lots are offered together for sale, 41 N. Congress (18x65') and 508 Grammercy Place (24'x87'). There are additional lots available on this block all zoned RM-1, a multifamily district established primarily to foster family-oriented options. This is a prime area to build a fresh concept in this hot market with the boardwalk, Ocean Casino and beach right down the street and Gardner's Basin/inlet nearby. Utilize a combination of parcels from Grammercy between N. Congress and N. Massachusetts. Call us for prior plans, we'll layout the possibilities for you. Don't miss this unique development opportunity!