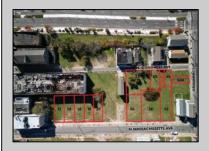

## **COMMENTS**

DEVELOPER/INVESTOR ALERT! This single lot is located at 12 N. Massachusetts and is 40' x 100'. There are several lots available on this block all zoned RM-1, a multifamily district established primarily to foster family-oriented options. This is a prime area to build in this a fresh concept in this hot market with the boardwalk, Ocean Casino and beach right down the street and Gardner's Basin/inlet nearby. Single lots for sale or any combination of multiple lots from Grammercy between N. Congress and N. Massachusetts. Call us for prior plans, we'll layout the possibilities for you. Don't miss this unique development opportunity!