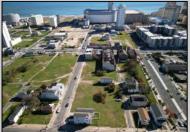

## **COMMENTS**

DEVELOPER/INVESTOR ALERT! This single lot is located at 12 N. Massachusetts and is 40' x 100'. There are several lots available on this block all zoned RM-1, a multifamily district established primarily to foster family-oriented options. This is a prime area to build in this a fresh concept in this hot market with the boardwalk, Ocean Casino and beach right down the street and Gardner's Basin/inlet nearby. Single lots for sale or any combination of multiple lots from Grammercy between N. Congress and N. Massachusetts. Call us for prior plans, we'll layout the possibilities for you. Don't miss this unique development opportunity!