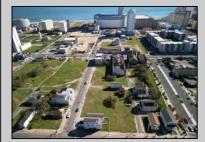

## COMMENTS

DEVELOPER/INVESTOR ALERT! This single lot is located at 12 N. Massachusetts and is 40' x 100'. There are several lots available on this block all zoned RM-1, a multifamily district established primarily to foster family-oriented options. This is a prime area to build in this a fresh concept in this hot market with the boardwalk, Ocean Casino and beach right down the street and Gardner's Basin/inlet nearby. Single lots for sale or any combination of multiple lots from Grammercy between N. Congress and N. Massachusetts. Call us for prior plans, we'll layout the possibilities for you. Don't miss this unique development opportunity!