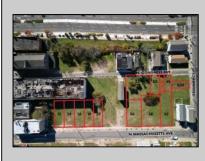

## COMMENTS

DEVELOPER/INVESTOR ALERT! This single lot is located at 12 N. Massachusetts and is 40' x 100'. There are several lots available on this block all zoned RM-1, a multifamily district established primarily to foster family-oriented options. This is a prime area to build in this a fresh concept in this hot market with the boardwalk, Ocean Casino and beach right down the street and Gardner's Basin/inlet nearby. Single lots for sale or any combination of multiple lots from Grammercy between N. Congress and N. Massachusetts. Call us for prior plans, we'll layout the possibilities for you. Don't miss this unique development opportunity!