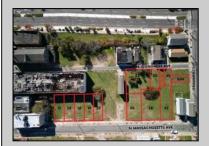

## **COMMENTS**

DEVELOPER/INVESTOR ALERT! This single lot is located at 12 N. Massachusetts and is 40' x 100'. There are several lots available on this block all zoned RM-1, a multifamily district established primarily to foster family-oriented options. This is a prime area to build in this a fresh concept in this hot market with the boardwalk, Ocean Casino and beach right down the street and Gardner's Basin/inlet nearby. Single lots for sale or any combination of multiple lots from Grammercy between N. Congress and N. Massachusetts. Call us for prior plans, we'll layout the possibilities for you. Don't miss this unique development opportunity!