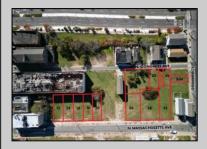

## **COMMENTS**

DEVELOPER/INVESTOR ALERT! This single lot is located at 12 N. Massachusetts and is 40' x 100'. There are several lots available on this block all zoned RM-1, a multifamily district established primarily to foster family-oriented options. This is a prime area to build in this a fresh concept in this hot market with the boardwalk, Ocean Casino and beach right down the street and Gardner's Basin/inlet nearby. Single lots for sale or any combination of multiple lots from Grammercy between N. Congress and N. Massachusetts. Call us for prior plans, we'll layout the possibilities for you. Don't miss this unique development opportunity!