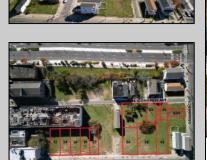

## **COMMENTS**

DEVELOPER/INVESTOR ALERT! This single lot is located at 12 N. Massachusetts and is 40' x 100'. There are several lots available on this block all zoned RM-1, a multifamily district established primarily to foster family-oriented options. This is a prime area to build in this a fresh concept in this hot market with the boardwalk, Ocean Casino and beach right down the street and Gardner's Basin/inlet nearby. Single lots for sale or any combination of multiple lots from Grammercy between N. Congress and N. Massachusetts. Call us for prior plans, we'll layout the possibilities for you. Don't miss this unique development opportunity!