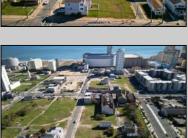

## **COMMENTS**

DEVELOPER/INVESTOR ALERT! This single lot is located at 12 N. Massachusetts and is 40' x 100'. There are several lots available on this block all zoned RM-1, a multifamily district established primarily to foster family-oriented options. This is a prime area to build in this a fresh concept in this hot market with the boardwalk, Ocean Casino and beach right down the street and Gardner's Basin/inlet nearby. Single lots for sale or any combination of multiple lots from Grammercy between N. Congress and N. Massachusetts. Call us for prior plans, we'll layout the possibilities for you. Don't miss this unique development opportunity!