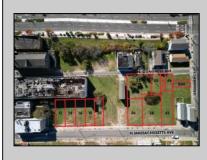

## COMMENTS

DEVELOPER/INVESTOR ALERT! This single lot is located at 12 N. Massachusetts and is 40' x 100'. There are several lots available on this block all zoned RM-1, a multifamily district established primarily to foster family-oriented options. This is a prime area to build in this a fresh concept in this hot market with the boardwalk, Ocean Casino and beach right down the street and Gardner's Basin/inlet nearby. Single lots for sale or any combination of multiple lots from Grammercy between N. Congress and N. Massachusetts. Call us for prior plans, we'll layout the possibilities for you. Don't miss this unique development opportunity!