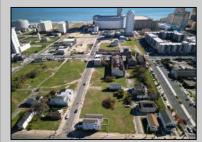

## COMMENTS

DEVELOPER/INVESTOR ALERT! This single lot is located at 12 N. Massachusetts and is 40' x 100'. There are several lots available on this block all zoned RM-1, a multifamily district established primarily to foster family-oriented options. This is a prime area to build in this a fresh concept in this hot market with the boardwalk, Ocean Casino and beach right down the street and Gardner's Basin/inlet nearby. Single lots for sale or any combination of multiple lots from Grammercy between N. Congress and N. Massachusetts. Call us for prior plans, we'll layout the possibilities for you. Don't miss this unique development opportunity!