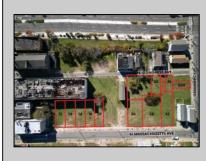

## COMMENTS

DEVELOPER/INVESTOR ALERT! This single lot is located at 12 N. Massachusetts and is 40' x 100'. There are several lots available on this block all zoned RM-1, a multifamily district established primarily to foster family-oriented options. This is a prime area to build in this a fresh concept in this hot market with the boardwalk, Ocean Casino and beach right down the street and Gardner's Basin/inlet nearby. Single lots for sale or any combination of multiple lots from Grammercy between N. Congress and N. Massachusetts. Call us for prior plans, we'll layout the possibilities for you. Don't miss this unique development opportunity!