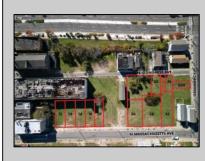

## COMMENTS

DEVELOPER/INVESTOR ALERT! This single lot is located at 12 N. Massachusetts and is 40' x 100'. There are several lots available on this block all zoned RM-1, a multifamily district established primarily to foster family-oriented options. This is a prime area to build in this a fresh concept in this hot market with the boardwalk, Ocean Casino and beach right down the street and Gardner's Basin/inlet nearby. Single lots for sale or any combination of multiple lots from Grammercy between N. Congress and N. Massachusetts. Call us for prior plans, we'll layout the possibilities for you. Don't miss this unique development opportunity!