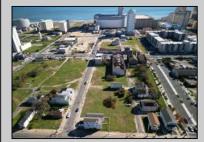

## COMMENTS

DEVELOPER/INVESTOR ALERT! This single lot is located at 12 N. Massachusetts and is 40' x 100'. There are several lots available on this block all zoned RM-1, a multifamily district established primarily to foster family-oriented options. This is a prime area to build in this a fresh concept in this hot market with the boardwalk, Ocean Casino and beach right down the street and Gardner's Basin/inlet nearby. Single lots for sale or any combination of multiple lots from Grammercy between N. Congress and N. Massachusetts. Call us for prior plans, we'll layout the possibilities for you. Don't miss this unique development opportunity!