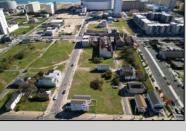

## **COMMENTS**

DEVELOPER/INVESTOR ALERT! This single lot is located at 12 N. Massachusetts and is 40' x 100'. There are several lots available on this block all zoned RM-1, a multifamily district established primarily to foster family-oriented options. This is a prime area to build in this a fresh concept in this hot market with the boardwalk, Ocean Casino and beach right down the street and Gardner's Basin/inlet nearby. Single lots for sale or any combination of multiple lots from Grammercy between N. Congress and N. Massachusetts. Call us for prior plans, we'll layout the possibilities for you. Don't miss this unique development opportunity!