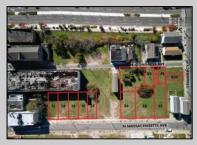

## **COMMENTS**

DEVELOPER/INVESTOR ALERT! This single lot is located at 12 N. Massachusetts and is 40' x 100'. There are several lots available on this block all zoned RM-1, a multifamily district established primarily to foster family-oriented options. This is a prime area to build in this a fresh concept in this hot market with the boardwalk, Ocean Casino and beach right down the street and Gardner's Basin/inlet nearby. Single lots for sale or any combination of multiple lots from Grammercy between N. Congress and N. Massachusetts. Call us for prior plans, we'll layout the possibilities for you. Don't miss this unique development opportunity!