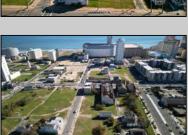

## **COMMENTS**

DEVELOPER/INVESTOR ALERT! This single lot is located at 12 N. Massachusetts and is 40' x 100'. There are several lots available on this block all zoned RM-1, a multifamily district established primarily to foster family-oriented options. This is a prime area to build in this a fresh concept in this hot market with the boardwalk, Ocean Casino and beach right down the street and Gardner's Basin/inlet nearby. Single lots for sale or any combination of multiple lots from Grammercy between N. Congress and N. Massachusetts. Call us for prior plans, we'll layout the possibilities for you. Don't miss this unique development opportunity!