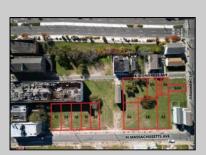

## **COMMENTS**

DEVELOPER/INVESTOR ALERT! This single lot is located at 12 N. Massachusetts and is 40' x 100'. There are several lots available on this block all zoned RM-1, a multifamily district established primarily to foster family-oriented options. This is a prime area to build in this a fresh concept in this hot market with the boardwalk, Ocean Casino and beach right down the street and Gardner's Basin/inlet nearby. Single lots for sale or any combination of multiple lots from Grammercy between N. Congress and N. Massachusetts. Call us for prior plans, we'll layout the possibilities for you. Don't miss this unique development opportunity!