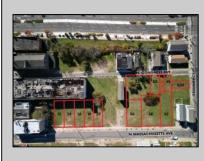

## COMMENTS

DEVELOPER/INVESTOR ALERT! This single lot is located at 12 N. Massachusetts and is 40' x 100'. There are several lots available on this block all zoned RM-1, a multifamily district established primarily to foster family-oriented options. This is a prime area to build in this a fresh concept in this hot market with the boardwalk, Ocean Casino and beach right down the street and Gardner's Basin/inlet nearby. Single lots for sale or any combination of multiple lots from Grammercy between N. Congress and N. Massachusetts. Call us for prior plans, we'll layout the possibilities for you. Don't miss this unique development opportunity!