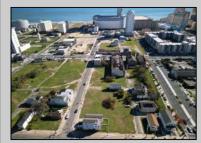

## COMMENTS

DEVELOPER/INVESTOR ALERT! This single lot is located at 12 N. Massachusetts and is 40' x 100'. There are several lots available on this block all zoned RM-1, a multifamily district established primarily to foster family-oriented options. This is a prime area to build in this a fresh concept in this hot market with the boardwalk, Ocean Casino and beach right down the street and Gardner's Basin/inlet nearby. Single lots for sale or any combination of multiple lots from Grammercy between N. Congress and N. Massachusetts. Call us for prior plans, we'll layout the possibilities for you. Don't miss this unique development opportunity!