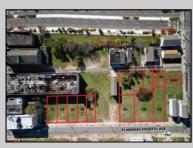

20 Massachusetts

Atlantic City, NJ 08401

Berger Realty, Inc. 3160 Asbury Avenue Ocean City, NJ 08226 1-877-237-4371 / 609-399-0076 info@bergerrealty.com

Ask for Thomas Byrne Berger Realty Inc 3160 Asbury Avenue, Ocean City Call: 609-399-0076 Email to: tfb@bergerrealty.com

## COMMENTS

DEVELOPER/INVESTER ALERT! This single lot is located at 20 N. Massachusetts and is 30' x 100'. There are several lots available on this block all zoned RM-1, a multifamily district established primarily to foster family-oriented options. This is a prime area to build in this a fresh concept in this hot market with the boardwalk, Ocean Casino and beach right down the street and Gardner's Basin/inlet nearby. Single lots for sale or any combination of multiple lots from Grammercy between N. Congress and N. Massachusetts. Call us for prior plans, we'll layout the possibilities for you. Don't miss this unique development opportunity!