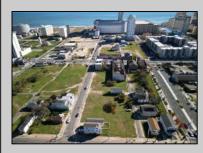

## COMMENTS

DEVELOPER/INVESTER ALERT! This single lot is located at 20 N. Massachusetts and is 30' x 100'. There are several lots available on this block all zoned RM-1, a multifamily district established primarily to foster family-oriented options. This is a prime area to build in this a fresh concept in this hot market with the boardwalk, Ocean Casino and beach right down the street and Gardner's Basin/inlet nearby. Single lots for sale or any combination of multiple lots from Grammercy between N. Congress and N. Massachusetts. Call us for prior plans, we'll layout the possibilities for you. Don't miss this unique development opportunity!