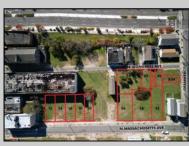

## COMMENTS

DEVELOPER/INVESTER ALERT! This single lot is located at 20 N. Massachusetts and is 30' x 100'. There are several lots available on this block all zoned RM-1, a multifamily district established primarily to foster family-oriented options. This is a prime area to build in this a fresh concept in this hot market with the boardwalk, Ocean Casino and beach right down the street and Gardner's Basin/inlet nearby. Single lots for sale or any combination of multiple lots from Grammercy between N. Congress and N. Massachusetts. Call us for prior plans, we'll layout the possibilities for you. Don't miss this unique development opportunity!