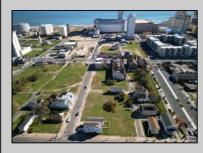

## COMMENTS

DEVELOPER/INVESTER ALERT! This single lot is located at 20 N. Massachusetts and is 30' x 100'. There are several lots available on this block all zoned RM-1, a multifamily district established primarily to foster family-oriented options. This is a prime area to build in this a fresh concept in this hot market with the boardwalk, Ocean Casino and beach right down the street and Gardner's Basin/inlet nearby. Single lots for sale or any combination of multiple lots from Grammercy between N. Congress and N. Massachusetts. Call us for prior plans, we'll layout the possibilities for you. Don't miss this unique development opportunity!