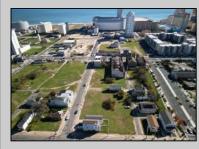

## COMMENTS

DEVELOPER/INVESTER ALERT! This single lot is located at 20 N. Massachusetts and is 30' x 100'. There are several lots available on this block all zoned RM-1, a multifamily district established primarily to foster family-oriented options. This is a prime area to build in this a fresh concept in this hot market with the boardwalk, Ocean Casino and beach right down the street and Gardner's Basin/inlet nearby. Single lots for sale or any combination of multiple lots from Grammercy between N. Congress and N. Massachusetts. Call us for prior plans, we'll layout the possibilities for you. Don't miss this unique development opportunity!