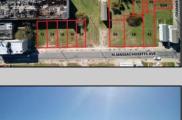

## 20 Massachusetts Atlantic City, NJ 08401

## COMMENTS

DEVELOPER/INVESTER ALERT! This single lot is located at 20 N. Massachusetts and is 30' x 100'. There are several lots available on this block all zoned RM-1, a multifamily district established primarily to foster family-oriented options. This is a prime area to build in this a fresh concept in this hot market with the boardwalk, Ocean Casino and beach right down the street and Gardner's Basin/inlet nearby. Single lots for sale or any combination of multiple lots from Grammercy between N. Congress and N. Massachusetts. Call us for prior plans, we'll layout the possibilities for you. Don't miss this unique development opportunity!