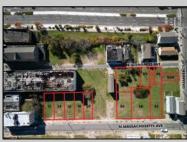

## 20 Massachusetts Atlantic City, NJ 08401

## COMMENTS

DEVELOPER/INVESTER ALERT! This single lot is located at 20 N. Massachusetts and is 30' x 100'. There are several lots available on this block all zoned RM-1, a multifamily district established primarily to foster family-oriented options. This is a prime area to build in this a fresh concept in this hot market with the boardwalk, Ocean Casino and beach right down the street and Gardner's Basin/inlet nearby. Single lots for sale or any combination of multiple lots from Grammercy between N. Congress and N. Massachusetts. Call us for prior plans, we'll layout the possibilities for you. Don't miss this unique development opportunity!