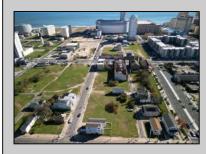

## COMMENTS

DEVELOPER/INVESTER ALERT! This single lot is located at 20 N. Massachusetts and is 30' x 100'. There are several lots available on this block all zoned RM-1, a multifamily district established primarily to foster family-oriented options. This is a prime area to build in this a fresh concept in this hot market with the boardwalk, Ocean Casino and beach right down the street and Gardner's Basin/inlet nearby. Single lots for sale or any combination of multiple lots from Grammercy between N. Congress and N. Massachusetts. Call us for prior plans, we'll layout the possibilities for you. Don't miss this unique development opportunity!