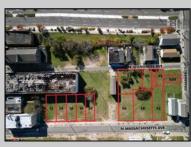

## COMMENTS

DEVELOPER/INVESTER ALERT! This single lot is located at 20 N. Massachusetts and is 30' x 100'. There are several lots available on this block all zoned RM-1, a multifamily district established primarily to foster family-oriented options. This is a prime area to build in this a fresh concept in this hot market with the boardwalk, Ocean Casino and beach right down the street and Gardner's Basin/inlet nearby. Single lots for sale or any combination of multiple lots from Grammercy between N. Congress and N. Massachusetts. Call us for prior plans, we'll layout the possibilities for you. Don't miss this unique development opportunity!