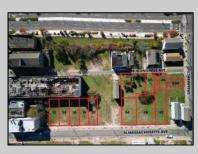

## COMMENTS

DEVELOPER/INVESTER ALERT! This single lot is located at 20 N. Massachusetts and is 30' x 100'. There are several lots available on this block all zoned RM-1, a multifamily district established primarily to foster family-oriented options. This is a prime area to build in this a fresh concept in this hot market with the boardwalk, Ocean Casino and beach right down the street and Gardner's Basin/inlet nearby. Single lots for sale or any combination of multiple lots from Grammercy between N. Congress and N. Massachusetts. Call us for prior plans, we'll layout the possibilities for you. Don't miss this unique development opportunity!