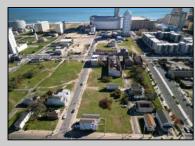

## COMMENTS

DEVELOPER/INVESTER ALERT! This single lot is located at 20 N. Massachusetts and is 30' x 100'. There are several lots available on this block all zoned RM-1, a multifamily district established primarily to foster family-oriented options. This is a prime area to build in this a fresh concept in this hot market with the boardwalk, Ocean Casino and beach right down the street and Gardner's Basin/inlet nearby. Single lots for sale or any combination of multiple lots from Grammercy between N. Congress and N. Massachusetts. Call us for prior plans, we'll layout the possibilities for you. Don't miss this unique development opportunity!