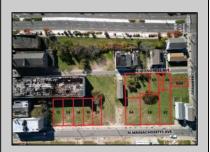

## **COMMENTS**

DEVELOPER/INVESTER ALERT! This single lot is located at 20 N. Massachusetts and is 30' x 100'. There are several lots available on this block all zoned RM-1, a multifamily district established primarily to foster family-oriented options. This is a prime area to build in this a fresh concept in this hot market with the boardwalk, Ocean Casino and beach right down the street and Gardner's Basin/inlet nearby. Single lots for sale or any combination of multiple lots from Grammercy between N. Congress and N. Massachusetts. Call us for prior plans, we'll layout the possibilities for you. Don't miss this unique development opportunity!