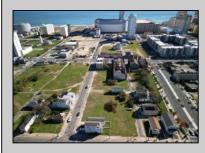

## COMMENTS

DEVELOPER/INVESTER ALERT! This single lot is located at 20 N. Massachusetts and is 30' x 100'. There are several lots available on this block all zoned RM-1, a multifamily district established primarily to foster family-oriented options. This is a prime area to build in this a fresh concept in this hot market with the boardwalk, Ocean Casino and beach right down the street and Gardner's Basin/inlet nearby. Single lots for sale or any combination of multiple lots from Grammercy between N. Congress and N. Massachusetts. Call us for prior plans, we'll layout the possibilities for you. Don't miss this unique development opportunity!