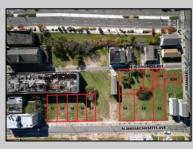

## COMMENTS

DEVELOPER/INVESTER ALERT! This single lot is located at 20 N. Massachusetts and is 30' x 100'. There are several lots available on this block all zoned RM-1, a multifamily district established primarily to foster family-oriented options. This is a prime area to build in this a fresh concept in this hot market with the boardwalk, Ocean Casino and beach right down the street and Gardner's Basin/inlet nearby. Single lots for sale or any combination of multiple lots from Grammercy between N. Congress and N. Massachusetts. Call us for prior plans, we'll layout the possibilities for you. Don't miss this unique development opportunity!