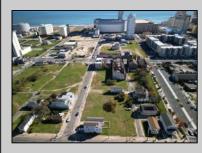

## COMMENTS

DEVELOPER/INVESTER ALERT! This single lot is located at 20 N. Massachusetts and is 30' x 100'. There are several lots available on this block all zoned RM-1, a multifamily district established primarily to foster family-oriented options. This is a prime area to build in this a fresh concept in this hot market with the boardwalk, Ocean Casino and beach right down the street and Gardner's Basin/inlet nearby. Single lots for sale or any combination of multiple lots from Grammercy between N. Congress and N. Massachusetts. Call us for prior plans, we'll layout the possibilities for you. Don't miss this unique development opportunity!